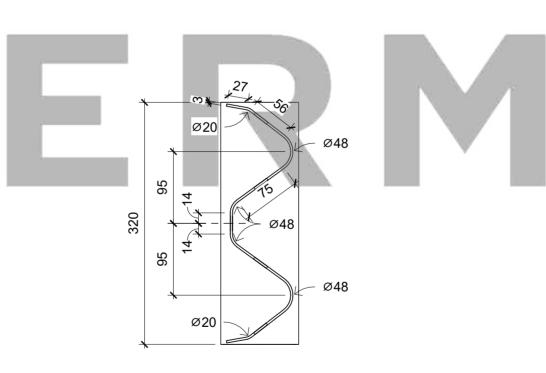

## General Comments

See Our Associated Accessories:

Z-Post – Bolt Down

RSJ Post - Bolt Down

<u>Armco - Floor Anchor Bolt</u> <u>Armco - Lap Bolt - M16 x 35mm</u>

Armco - Post Bolt

See Our Associated Products:

Armco - Curved Beam

Armco - Barrier Corners

Armco - Fish Tail Ends

Armco - Straight Corrugated Beam

## Materials

Galvanised Steel









| No. | No. Description |  |
|-----|-----------------|--|
|     |                 |  |
|     |                 |  |
|     |                 |  |
|     |                 |  |
|     |                 |  |
|     |                 |  |
|     |                 |  |

| Item | Component Description | Quantity |
|------|-----------------------|----------|
|      |                       |          |
|      |                       |          |
|      |                       |          |
|      |                       |          |
|      |                       |          |
|      |                       |          |
|      |                       |          |
|      |                       | -        |

| ARMCO PE | ARMCO PEDESTRIAN SAFETY END |               |          |  |  |  |  |
|--------