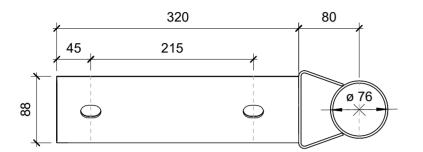

## General Comments

See Our Associated Accessories:

Z-Post – Bolt Down

RSJ Post - Bolt Down

<u>Armco - Floor Anchor Bolt</u> <u>Armco - Lap Bolt - M16 x 35mm</u>

Armco - Post Bolt

See Our Associated Products:

Armco - Curved Beam

Armco - Barrier Corners

Armco - Fish Tail Ends

Armco - Straight Corrugated Beam

## Materials

Galvanised Steel









| No. | No. Description |  |
|-----|-----------------|--|
|     |                 |  |
|     |                 |  |
|     |                 |  |
|     |                 |  |
|     |                 |  |
|     |                 |  |
|     |                 |  |

| Item | Component Description | Quantity |
|------|-----------------------|----------|
|      |                       |          |
|      |                       |