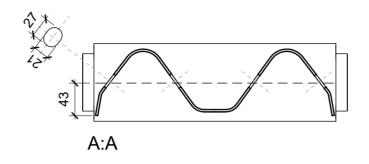

## General Comments

See Our Associated Accessories:

Z-Post – Bolt Down

RSJ Post - Bolt Down

<u>Armco - Floor Anchor Bolt</u> <u>Armco - Lap Bolt - M16 x 35mm</u>

Armco - Post Bolt

See Our Associated Products:

Armco - Curved Beam

Armco - Barrier Corners

Armco - Fish Tail Ends

Armco - Straight Corrugated Beam

## Materials

Galvanised Steel









| No. | No. Description |  |
|-----|-----------------|--|
|     |                 |  |
|     |                 |  |
|     |                 |  |
|     |                 |  |
|     |                 |  |
|     |                 |  |
|     |                 |  |

| Item | Component Description | Quantity |
|------|-----------------------|----------|
|      |                       |          |
|      |                       |          |