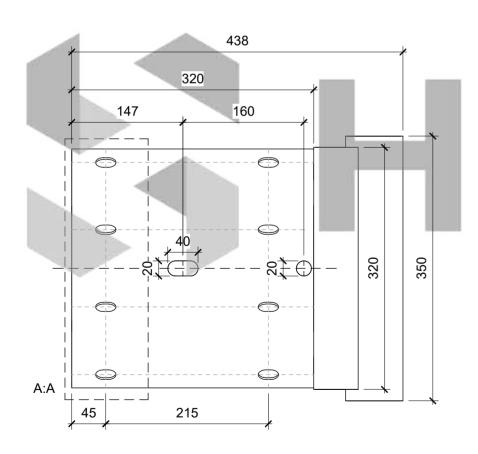

## General Comments

See Our Associated Accessories:

Z-Post – Bolt Down

RSJ Post - Bolt Down

<u>Armco - Floor Anchor Bolt</u> <u>Armco - Lap Bolt - M16 x 35mm</u>

Armco - Post Bolt

See Our Associated Products:

Armco - Curved Beam

Armco - Barrier Corners

Armco - Fish Tail Ends

Armco - Straight Corrugated Beam

## Materials

Galvanised Steel









| No. | No. Description |  |
|-----|-----------------|--|
|     |                 |  |
|     |                 |  |
|     |                 |  |
|     |                 |  |
|     |                 |  |
|     |                 |  |
|     |                 |  |

| Item | Component Description | Quantity |
|------|-----------------------|----------|
|      |                       |          |
|      |                       |          |
|      |                       |          |
|      |                       |          |
|      |                       |          |
|      |                       |          |
|      |                       |          |
|      |                       | -        |

| ARMCO PE | ARMCO PEDESTRIAN SAFETY END |               |          |  |  |  |  |
|------