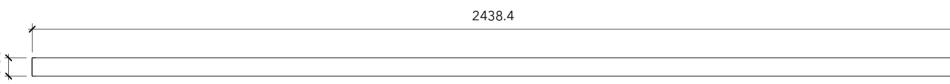

| SCAFFOLD TUBE (HIGH YIELD) -<br>2438.4MM |            |               |                  |          |  |  |  |
|------------------------------------------|------------|---------------|------------------|----------|--|--|--|
| Weight                                   | N/A        | Serial Number |                  | Revision |  |  |  |
| Date                                     | 05/12/2023 | SE509989      |                  |          |  |  |  |
| Drawn by                                 | JT         | 323077        | 0 /              |          |  |  |  |
| Checked by                               | Checker    | Scale         | As indicated @A3 |          |  |  |  |