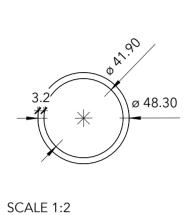

| SCAFFOLD TUBE (HIGH YIELD) -<br>2438.4MM |            |               |                  |          |  |  |  |
|------------------------------------------|------------|---------------|------------------|----------|--|--|--|
| Weight                                   | N/A        | Serial Number |                  | Revision |  |  |  |
| Date                                     | 05/12/2023 | SE509989      |                  |          |  |  |  |
| Drawn by                                 | JT         | 323077        | 0 /              |          |  |  |  |
| Checked by                               | Checker    | Scale         | As indicated @A3 |          |  |  |  |