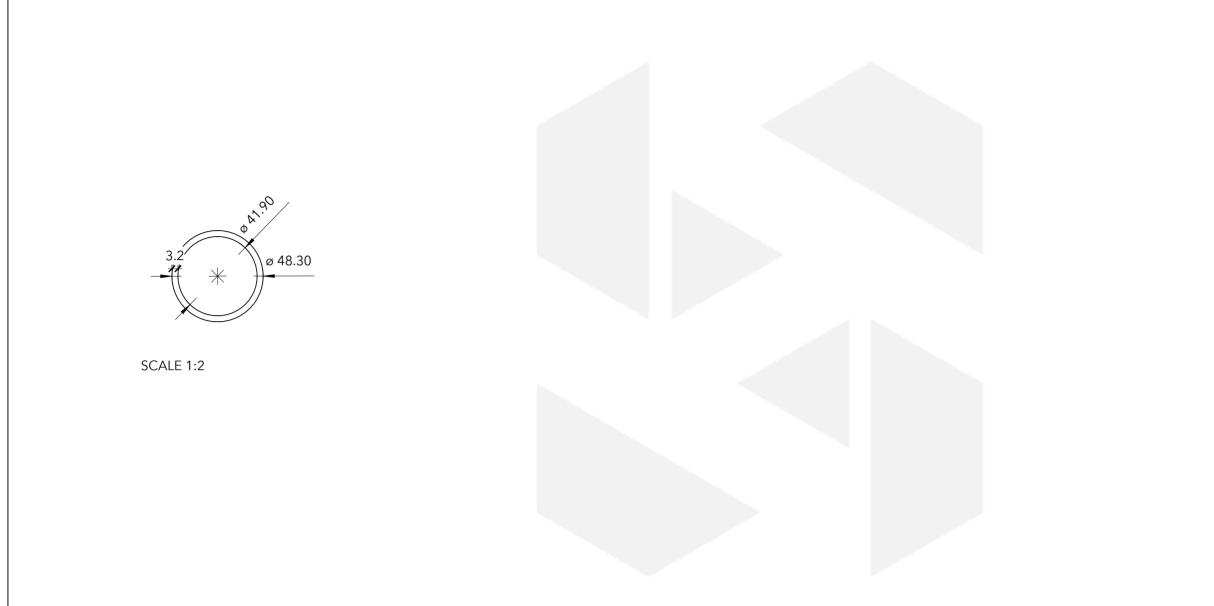

3962.4

| SCALE 1:15 |  |  |  |
|------------|--|--|--|
|            |  |  |  |
|            |  |  |  |
|            |  |  |  |

|                         | No. | Description | Date | ltem | Component Description | Quantity | SCAFFO     |
|-------------------------|-----|-------------|------|------|-----------------------|----------|------------|
|                         |     |             |      |      |                       |          | 3962.4N    |
|                         |     |             |      |      |                       |          | Weight     |
| HERMEQ                  |     |             |      |      |                       |          | Date       |
|                         |     |             |      |      |                       |          | Drawn by   |
| Email: sales@hermeq.com |     |             |      |      |                       |          | Checked by |