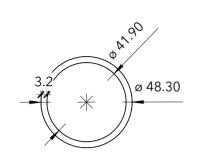

## Materials

Galvanised Steel - Minimum of 355N/mm2 Design Strength

4876.8

SCALE 1:15

| No. | No. Description |  |  |
|-----|-----------------|--|--|
|     |                 |  |  |
|     |                 |  |  |
|     |                 |  |  |
|     |                 |  |  |
|     |                 |  |  |
|     |                 |  |  |

| SCAFFOLD TUBE (HIGH YIELD) -<br>4876.8MM |            |               |          |          |  |  |  |  |
|------------------------------------------|------------|---------------|----------|----------|--|--|--|--|
| Weight                                   | N/A        | Serial Number |          | Revision |  |  |  |  |
| Date                                     | 05/12/2023 | SE509992      |          |          |  |  |  |  |
| Drawn by                                 | JT         |               | -        |          |  |  |  |  |
| Checked by                               | Checker    | Scale A       | As indic | ated @A3 |  |  |  |  |