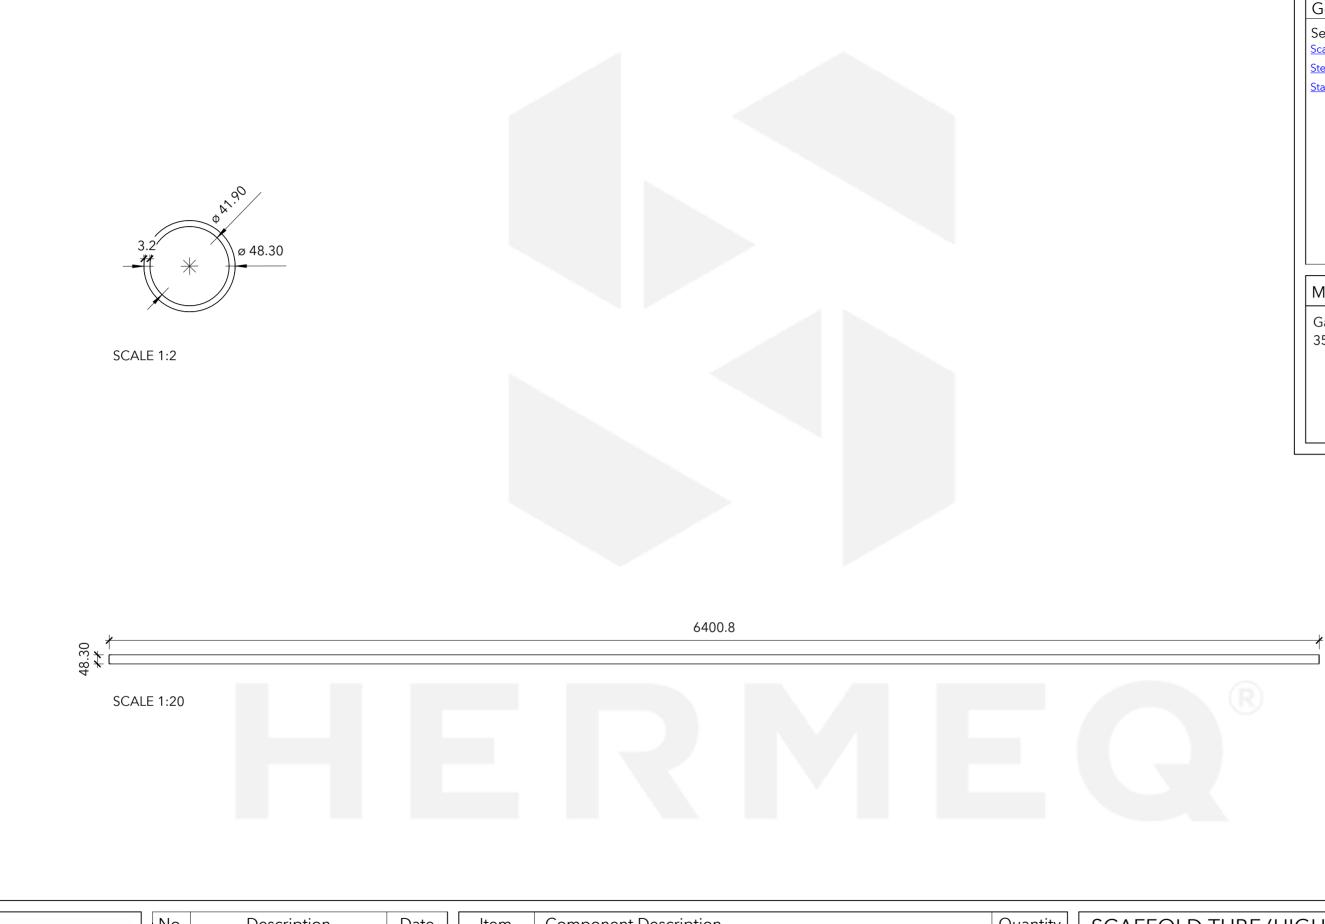

|                         | No. | Description | Date | ltem | Component Description | Quantity | SCAFFO     |
|-------------------------|-----|-------------|------|------|-----------------------|----------|------------|
|                         |     |             |      |      |                       |          | 6400.8M    |
|                         |     |             |      |      |                       |          | Weight     |
| HERMEQ                  |     |             |      |      |                       |          | Date       |
|                         |     |             |      |      |                       |          | Drawn by   |
| Email: sales@hermeq.com |     |             |      |      |                       |          | Checked by |

## General Comments

See Our Associated Products: Scaffold Sheeting Steel Ladder Beam Stair Treads

Materials

Galvanised Steel - Minimum of 355N/mm2 Design Strength

## OLD TUBE (HIGH YIELD) MM N/A Serial Number 05/12/2023 Revision JT SE5099933 Checker Scale As indicated @A3