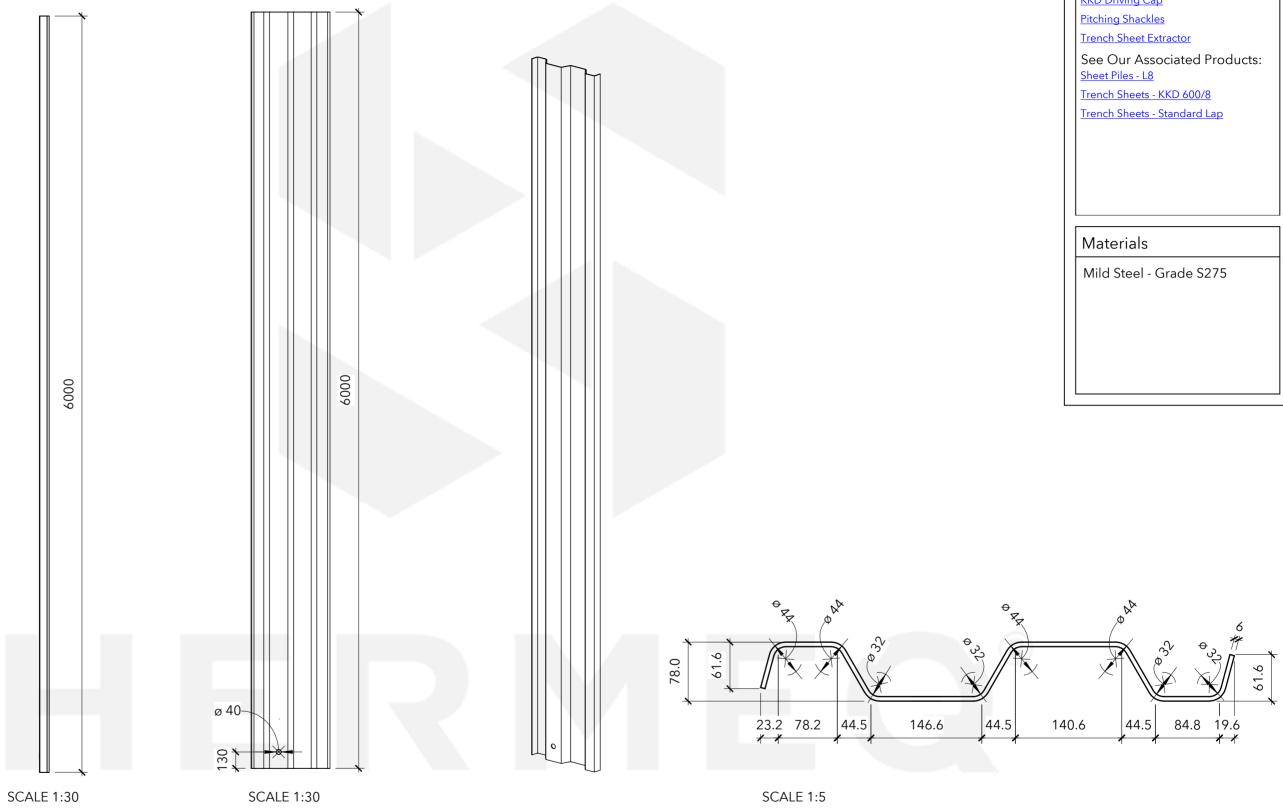

|                         | No. | Description | Date | ltem | Component Description | Quantity | TRENCH SHEET - KK                         | D 600/6 - 6000N | MN        |
|-------------------------|-----|-------------|------|------|-----------------------|----------|-------------------------------------------|-----------------|-----------|
|                         |     |             |      |      |                       |          |                                           |                 |           |
|                         |     |             |      |      |                       |          | Weight 225KG                              | Serial Number   | Revision  |
| HERMEQ                  |     |             |      |      |                       |          | Date 25/09/2023                           | TR1760          |           |
|                         |     |             |      |      |                       |          | Drawn by JT                               | 11(1700         |           |
| Email: sales@hermeq.com |     |             |      |      |                       |          | Checked by Checker Scale As indicated @A3 |                 | cated @A3 |

## General Comments

See Our Associated Accessories: KKD Driving Cap