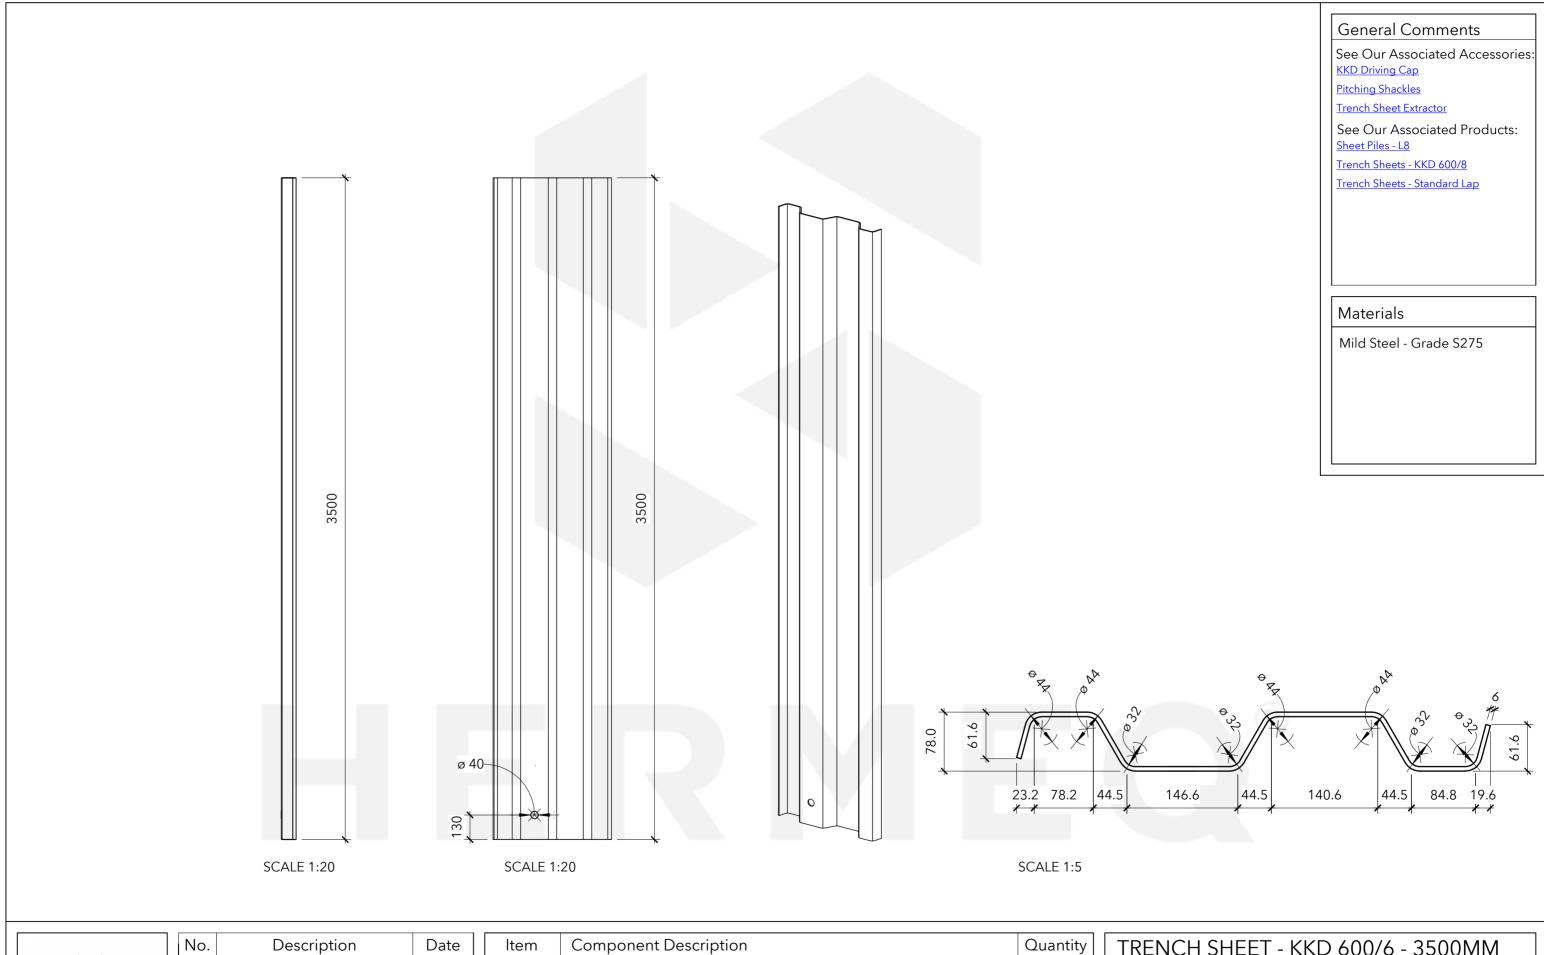

| I KEINCH SHEET - KKD 600/6 - 3500IVIIVI |            |               |                  |          |  |  |  |  |  |
|-----------------------------------------|------------|---------------|------------------|----------|--|--|--|--|--|
| Weight                                  | 131.3KG    | Serial Number |                  | Revision |  |  |  |  |  |
| Date                                    | 25/09/2023 | TR2762        |                  |          |  |  |  |  |  |
| Drawn by                                | JT         | 11127         | <i>)</i>         |          |  |  |  |  |  |
| Checked by                              | Checker    | Scale         | As indicated @A3 |          |  |  |  |  |  |