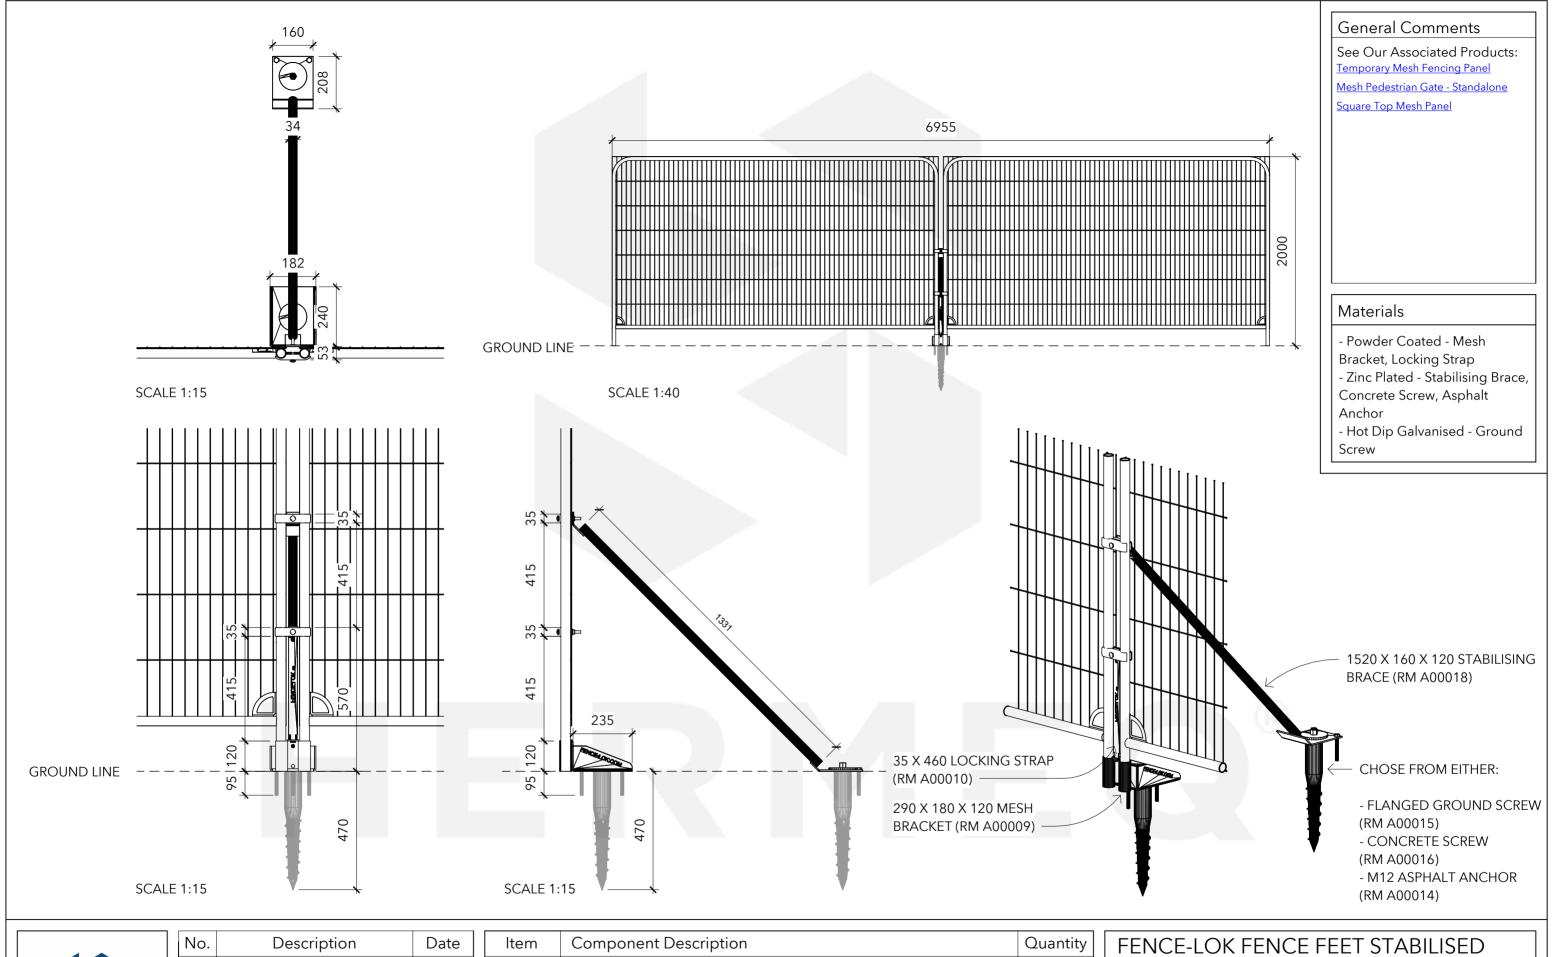

| No. | Description | Date |  |
|-----|-------------|------|--|
|     |             |      |  |
|     |             |      |  |
|     |             |      |  |
|     |             |      |  |
|     |             |      |  |
|     |             |      |  |
|     |             |      |  |

| Item      | Component Description                           | Quantity |
|-----------|-------------------------------------------------|----------|
| RM A00009 | G5MM - 290MM X 180MM X 120MM MESH BRACKET       | 1        |
| RM A00010 | G4MM - 35MM X 460MM LOCKING STRAP               | 1        |
| RM A00018 | G5MM - 1520MM X 160MM X 120MM STABILISING BRACE | 1        |
|           | Choose One Option From The Following:           |          |
| RM A00015 | FLANGED GROUND SCREW                            | 2        |
| RM A00016 | CONCRETE SCREW                                  | 4        |
| RM A00014 | M12 ASPHALT ANCHOR                              | 4        |

## FENCE-LOK FENCE FEET STABILISED LOCKING SYSTEM

| LOCKING    | LOCKING STSTEM |               |          |              |  |  |  |
|------------|----------------|---------------|----------|--------------|--|--|--|
| Weight     | N/A            | Serial Number |          | Revision     |  |  |  |
| Date       | 05/09/2023     | A105558       |          |              |  |  |  |
| Drawn by   | JT             |               |          |              |  |  |  |
| Checked by | Checker        | Scale         | As indic | ndicated @A3 |  |  |  |